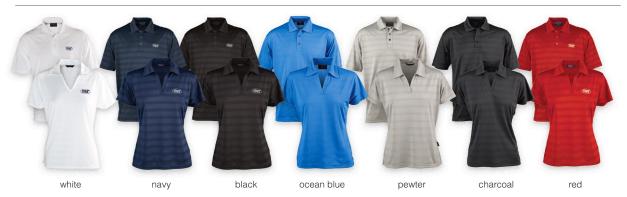

**Colours** 

Weights and measurements are approximate and for guidance only.

| Men's Sizes (Modern Fit)   | S  | M    | L  | XL | 2X | L  | 3XL  | 5XL  |    |
|----------------------------|----|------|----|----|----|----|------|------|----|
| Half Chest (cm):           | 51 | 53.5 | 56 | 58 | 61 |    | 63.5 | 68.5 |    |
| Ladies' Sizes (Modern Fit) | 6  | 8    | 10 | 12 | 14 | 16 | 18   | 20   | 22 |
|                            |    |      |    |    |    |    |      |      |    |