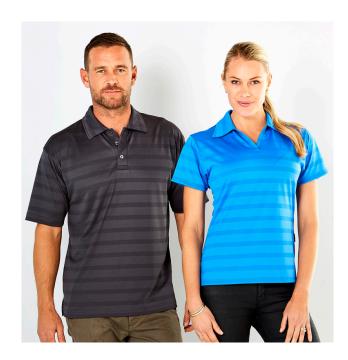

## ICE COOL POLO

## **1053 MENS SHORT SLEEVE** 1153 LADIFS SHORT SLFFVF

## **BODY COOLING TECHNOLOGY**

- 195g 100% Polyester Ice-Cool high performance fabric
- Next-generation Cool Dry® Yarn Treated fabric
- Draws heat away from the wearer
- Horizontal self-stripe
- Back yoke and side splits
- Self-fabric collar
- Mens shirt has 3-button placket
- Ladies shirt has matching tape v-neck

The next generation of Cool Dry®, Ice-Cool takes comfort to a new level. Specifically designed to draw heat away from the wearer, Ice-Cool's unmatched moisture wicking and anti-bacterial qualities mean your polo will stay fresher longer, no matter what you're